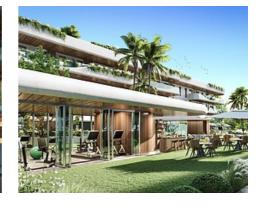

Spectacular apartments close to the beach in San Pedro de Alcantara. Marbella

**Location: Marbella** Price: 590,000 € - 1,480,000 €

This new development is strategically located in the heart of San Pedro ensuring that • Reference: AP1402 everything you need is just a few steps away. From supermarkets, stores to pharmacies and medical services, as well as one of the best tennis and paddle tennis clubs in the area, golf courses, restaurants and beach clubs. The apartments will be built with top materials and qualities throughout, open plan living areas illuminated. Ranging from 2 to 4 bedrooms, apartments and penthouses, with spacious interiors of up to 195 m2 and fabulous terraces of up to 189 m2, each apartment is a testament to contemporary design and elegance. All the properties will have at least one parking space and store room included in the price and all the apartments are personalizables according to the buyer's taste.

The communal areas are no less impressive, immerse yourself in state-of-the-art facilities such as a dedicated coworking space for the modern professional, EV charging points for the environmentally conscious, indoor heated swimming pool and a fully equipped gym and spa. The complex will be completely gated, with security entrance