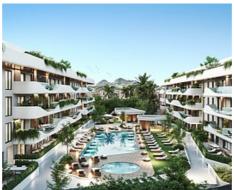

Spectacular apartments close to the beach in San Pedro de Alcantara. Marbella

**Location: Marbella** Price: 590,000 € - 1,480,000 €

This new development is strategically located in the heart of San Pedro ensuring that • Reference: AP1402 everything you need is just a few steps away. From supermarkets, stores to pharmacies and medical services, as well as one of the best tennis and paddle tennis clubs in the area, golf courses, restaurants and beach clubs. The apartments will be built with top materials and qualities throughout, open plan living areas illuminated. Ranging from 2 to 4 bedrooms, apartments and penthouses, with spacious interiors of up to 195 m2 and fabulous terraces of up to 189 m2, each apartment is a testament to contemporary design and elegance. All the properties will have at least one parking space and store room included in the price and all the apartments are personalizables according to the buyer's taste.

The communal areas are no less impressive, immerse yourself in state-of-the-art facilities such as a dedicated coworking space for the modern professional, EV charging points for the environmentally conscious, indoor heated swimming pool and a fully equipped gym and spa. The complex will be completely gated, with security entrance